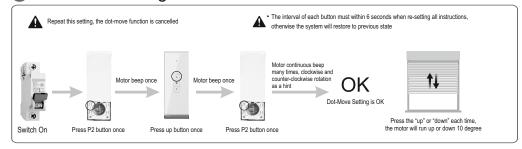

h
E-mail : info@basco.tech





# Remote Controller Features



PCE00-010
1 Channel Remote Controller

PCE00-050

PCE00-150

5 Channel Remote Controller 15 Channel Remote Controller

P2 Setup Button

Input Voltage : 3V (CR2430)

Transmitting Frequency: 433.92MHz±100KHz

Transmitting Powe : 10mW

Operating Temperature :  $-20^{\circ}\text{C} \sim +55^{\circ}\text{C}$ 

Transmission Distance : 200 metres open area

35 metres on two walls

 When all lights on the 5-Chanel remote contoller light, the remote controller is in group control

• The LCD screen on 15-Channel remote contoller show "0", the remote controller is in group control

#### Remote Contoller Installation Instruction



## Adding Remote Contoller



# 4 Deleting All Remote Controllers



## **5** Dot-Move Setting Instruction