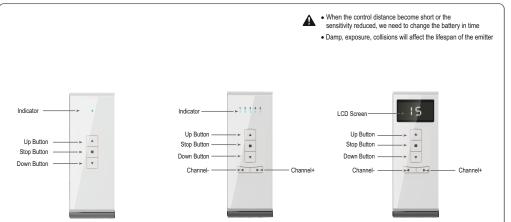

# Remote Controller Features

PCE00-010
1 Channel Remote Controller

PCE00-050

PCE00-150

5 Channel Remote Controller 15 Channel Remote Controller

P2 Setup Button

Input Voltage : 3V (CR2430)

Transmitting Frequency: 433.92MHz±100KHz

Transmitting Powe : 10mW

Operating Temperature :  $-20^{\circ}\text{C} \sim +55^{\circ}\text{C}$ 

Transmission Distance : 200 metres open area

35 metres on two walls

 When all lights on the 5-Chanel remote contoller light, the remote controller is in group control

• The LCD screen on 15-Channel remote contoller show "0", the remote controller is in group control