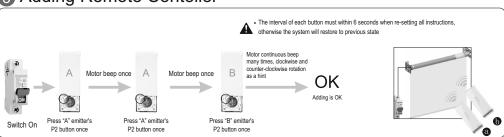

ir/İSTANBUL

Tel : +90 212 485 49 58
Fax : +90 212 485 09 57
Web : www.basco.tech
E-mail : info@basco.tech





# Remote Controller Features



PCE00-010
1 Channel Remote Controller

PCE00-050

PCE00-150

5 Channel Remote Controller 15 Channel Remote Controller

P2 Setup Button

Input Voltage : 3V (CR2430)

Transmitting Frequency: 433.92MHz±100KHz

Transmitting Powe : 10mW

Operating Temperature :  $-20^{\circ}\text{C} \sim +55^{\circ}\text{C}$ 

Transmission Distance : 200 metres open area

35 metres on two walls

 When all lights on the 5-Chanel remote contoller light, the remote controller is in group control

• The LCD screen on 15-Channel remote contoller show "0", the remote controller is in group control

#### Remote Contoller Installation Instruction



## Adding Remote Contoller



# 4 Deleting All Remote Controllers



## **5** Dot-Move Setting Instruction