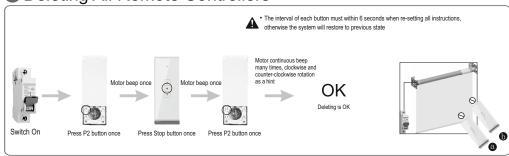

x : +90 212 485 09 57
Web : www.basco.tech
E-mail : info@basco.tech





# Remote Controller Features



PCE00-010
1 Channel Remote Controller

PCE00-050

PCE00-150

5 Channel Remote Controller 15 Channel Remote Controller

P2 Setup Button

Input Voltage : 3V (CR2430)

Transmitting Frequency: 433.92MHz±100KHz

Transmitting Powe : 10mW

Operating Temperature :  $-20^{\circ}\text{C} \sim +55^{\circ}\text{C}$ 

Transmission Distance : 200 metres open area

35 metres on two walls

 When all lights on the 5-Chanel remote contoller light, the remote controller is in group control

• The LCD screen on 15-Channel remote contoller show "0", the remote controller is in group control

#### Remote Contoller Installation Instruction



## Adding Remote Contoller



# 4 Deleting All Remote Controllers



## **5** Dot-Move Setting Instruction