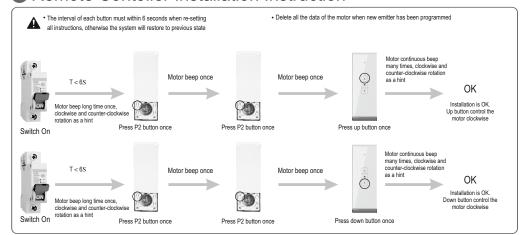

Sitesi

8.Blok No:22 Başakşehir/İSTANBUL

Tel : +90 212 485 49 58
Fax : +90 212 485 09 57
Web : www.basco.tech
E-mail : info@basco.tech





# Remote Controller Features



PCE00-010
1 Channel Remote Controller

PCE00-050

PCE00-150

5 Channel Remote Controller 15 Channel Remote Controller

P2 Setup Button

Input Voltage : 3V (CR2430)

Transmitting Frequency: 433.92MHz±100KHz

Transmitting Powe : 10mW

Operating Temperature :  $-20^{\circ}\text{C} \sim +55^{\circ}\text{C}$ 

Transmission Distance : 200 metres open area

35 metres on two walls

 When all lights on the 5-Chanel remote contoller light, the remote controller is in group control

• The LCD screen on 15-Channel remote contoller show "0", the remote controller is in group control

#### Remote Contoller Installation Instruction



## Adding Remote Contoller



# 4 Deleting All Remote Controllers



## **5** Dot-Move Setting Instruction