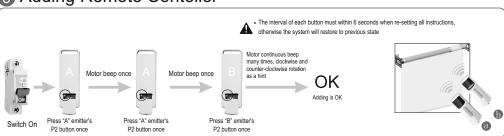

ail : info@basco.tech

Up Button

Down Button





# Remote Controller Features



. Damp, exposure, collisions will affect the lifespan of the emitter



PCE01-010
1 Channel Remote Controller

PCE01-050

PCE01-150

5 Channel Remote Controller 15 Channel Remote Controller



Input Voltage : 3V (CR2032)

Transmitting Frequency: 433.92MHz±100KHz

Transmitting Powe : 10mW

Operating Temperature :  $-20^{\circ}\text{C} \sim +55^{\circ}\text{C}$ 

Transmission Distance : 200 metres open area

35 metres on two walls

 When all lights on the 5-Chanel remote contoller light, the remote controller is in group control

• The LCD screen on 15-Channel remote contoller show "0", the remote controller is in group control

#### 2 Remote Contoller Installation Instruction



## 3 Adding Remote Contoller



# 4 Deleting All Remote Controllers



## **5** Dot-Move Setting Instruction