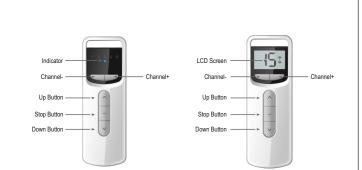

Up Button

Down Button

35 metres on two walls

 When all lights on the 5-Chanel remote contoller light, the remote controller is in group control

• The LCD screen on 15-Channel remote contoller show "0", the remote controller is in group control