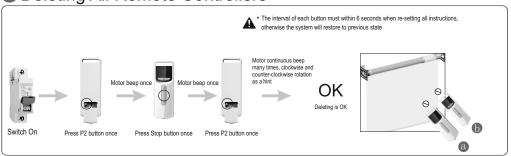

Button





# Remote Controller Features



. Damp, exposure, collisions will affect the lifespan of the emitter



PCE01-010
1 Channel Remote Controller

PCE01-050

PCE01-150

5 Channel Remote Controller 15 Channel Remote Controller



Input Voltage : 3V (CR2032)

Transmitting Frequency: 433.92MHz±100KHz

Transmitting Powe : 10mW

Operating Temperature :  $-20^{\circ}\text{C} \sim +55^{\circ}\text{C}$ 

Transmission Distance : 200 metres open area

35 metres on two walls

 When all lights on the 5-Chanel remote contoller light, the remote controller is in group control

• The LCD screen on 15-Channel remote contoller show "0", the remote controller is in group control

#### 2 Remote Contoller Installation Instruction



## 3 Adding Remote Contoller



# 4 Deleting All Remote Controllers



## **5** Dot-Move Setting Instruction