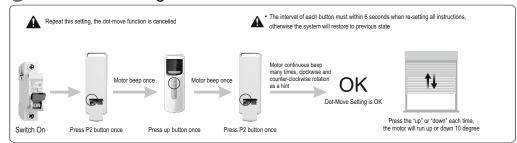

. Damp, exposure, collisions will affect the lifespan of the emitter



PCE01-010
1 Channel Remote Controller

PCE01-050

PCE01-150

5 Channel Remote Controller 15 Channel Remote Controller



Input Voltage : 3V (CR2032)

Transmitting Frequency: 433.92MHz±100KHz

Transmitting Powe : 10mW

Operating Temperature :  $-20^{\circ}\text{C} \sim +55^{\circ}\text{C}$ 

Transmission Distance : 200 metres open area

35 metres on two walls

 When all lights on the 5-Chanel remote contoller light, the remote controller is in group control

• The LCD screen on 15-Channel remote contoller show "0", the remote controller is in group control

#### 2 Remote Contoller Installation Instruction



## 3 Adding Remote Contoller



# 4 Deleting All Remote Controllers



## **5** Dot-Move Setting Instruction