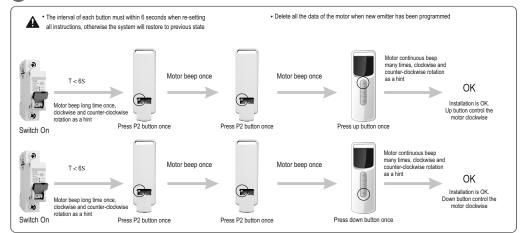

5 09 57
Web : www.basco.tech
E-mail : info@basco.tech

Up Button

Down Button





# Remote Controller Features



. Damp, exposure, collisions will affect the lifespan of the emitter



PCE01-010
1 Channel Remote Controller

PCE01-050

PCE01-150

5 Channel Remote Controller 15 Channel Remote Controller



Input Voltage : 3V (CR2032)

Transmitting Frequency: 433.92MHz±100KHz

Transmitting Powe : 10mW

Operating Temperature :  $-20^{\circ}\text{C} \sim +55^{\circ}\text{C}$ 

Transmission Distance : 200 metres open area

35 metres on two walls

 When all lights on the 5-Chanel remote contoller light, the remote controller is in group control

• The LCD screen on 15-Channel remote contoller show "0", the remote controller is in group control

#### 2 Remote Contoller Installation Instruction



## 3 Adding Remote Contoller



# 4 Deleting All Remote Controllers



## **5** Dot-Move Setting Instruction