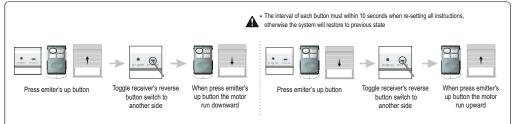

Address : İkitelli Organizasyon Sanayi Bölgesi 1.Tümsan Sanayi Sitesi

8.Blok No:22 Başakşehir/İSTANBUL

- Tel : +90 212 485 49 58
- Fax : +90 212 485 09 57 Web : www.basco.tech
- Web : www.basco.tech E-mail : info@basco.tech

# Receiver Features



PCR01-000 Button External Receiver





 Can store 20 effective channels, after filled 20 channels, if add new channel, it will cover the 20th channel. Operating Voltage : 230 V Operating Frequency : 50Hz Output Power : 1000W

# 2 Remote Contoller Installation and Adding Instruction



## One Remote Controllers



#### 4 Dot-Move Setting Instruction

Receiver

**CE**0197

#### 5 Deleting All Remote Controllers





· The interval of each button must within 10 seconds when re-setting all instructions,

### **6** Changing Direction Instruction



### Safe Mode Setting Instruction