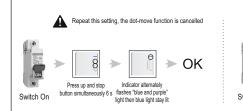

#### 5 Deleting All Remote Controllers

· The interval of each button must within 10 seconds when re-setting all instructions,