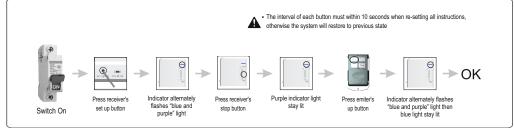

#### 5 Deleting All Remote Controllers

· The interval of each button must within 10 seconds when re-setting all instructions,