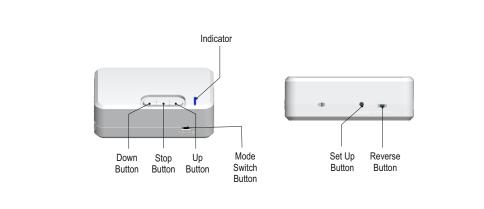

# Receiver Features

PCR01-000 Button External Receiver

 Can store 20 effective channels, after filled 20 channels, if add new channel, it will cover the 20th channel. Operating Voltage : 230 V Operating Frequency : 50Hz Output Power : 1000W