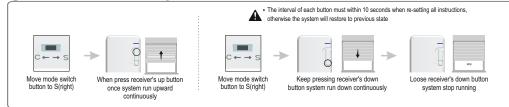

yi Bölgesi 1.Tümsan Sanayi Sitesi

8.Blok No:22 Başakşehir/İSTANBUL

- Tel : +90 212 485 49 58
- Fax : +90 212 485 09 57 Web : www.basco.tech
- Web : www.basco.tech E-mail : info@basco.tech

# Receiver Features



PCR01-000 Button External Receiver





 Can store 20 effective channels, after filled 20 channels, if add new channel, it will cover the 20th channel. Operating Voltage : 230 V Operating Frequency : 50Hz Output Power : 1000W

# 2 Remote Contoller Installation and Adding Instruction



## One Remote Controllers



#### 4 Dot-Move Setting Instruction

Receiver

**CE**0197

#### 5 Deleting All Remote Controllers





· The interval of each button must within 10 seconds when re-setting all instructions,

### **6** Changing Direction Instruction



### Safe Mode Setting Instruction