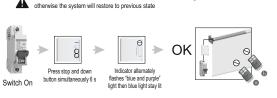

#### 5 Deleting All Remote Controllers

· The interval of each button must within 10 seconds when re-setting all instructions,