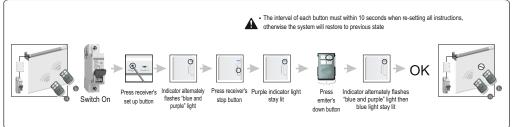

# **BASCO** Buildings Automation Systems

Importer : Ekinler Endüstri San. ve Tic. A.Ş.

Address : İkitelli Organizasyon Sanayi Bölgesi 1.Tümsan Sanayi Sitesi

8.Blok No:22 Başakşehir/İSTANBUL

- Tel : +90 212 485 49 58
- Fax : +90 212 485 09 57 Web : www.basco.tech
- Web : www.basco.tech E-mail : info@basco.tech

# Receiver Features



PCR01-000 Button External Receiver





 Can store 20 effective channels, after filled 20 channels, if add new channel, it will cover the 20th channel. Operating Voltage : 230 V Operating Frequency : 50Hz Output Power : 1000W

# 2 Remote Contoller Installation and Adding Instruction



## One Remote Controllers



#### 4 Dot-Move Setting Instruction

Receiver

**CE**0197

#### 5 Deleting All Remote Controllers





· The interval of each button must within 10 seconds when re-setting all instructions,

### **6** Changing Direction Instruction



### Safe Mode Setting Instruction