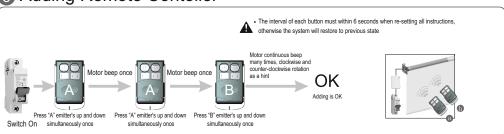

# **BASCO**

#### **Buildings Automation Systems**

Importer : Ekinler Endüstri San. ve Tic. A.Ş.

Address : İkitelli Organizasyon Sanayi Bölgesi 1.Tümsan Sanayi Sitesi

8.Blok No:22 Başakşehir/İSTANBUL

Tel : +90 212 485 49 58
Fax : +90 212 485 09 57
Web : www.basco.tech
E-mail : info@basco.tech





## Remote Controller Features





PCE02-010
1 Channel Remote Controller

Input Voltage : 27A 12V

Transmitting Frequency: 433.92MHz±100KHz

Transmitting Powe : 10mW 
Operating Temperature :  $-20^{\circ}\text{C} \sim +55^{\circ}\text{C}$ 

Transmission Distance : 200 metres open area

35 metres on two walls

#### Remote Contoller Installation Instruction



## 3 Adding Remote Contoller



## 4 Deleting All Remote Controllers



### **6** Dot-Move Setting Instruction