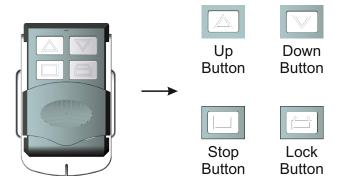

# **BASCO**

#### **Buildings Automation Systems**

Importer : Ekinler Endüstri San. ve Tic. A.Ş.

Address : İkitelli Organizasyon Sanayi Bölgesi 1.Tümsan Sanayi Sitesi

8.Blok No:22 Başakşehir/İSTANBUL

Tel : +90 212 485 49 58
Fax : +90 212 485 09 57
Web : www.basco.tech
E-mail : info@basco.tech





## Remote Controller Features





PCE02-010
1 Channel Remote Controller

Input Voltage : 27A 12V

Transmitting Frequency: 433.92MHz±100KHz

Transmitting Powe : 10mW 
Operating Temperature :  $-20^{\circ}\text{C} \sim +55^{\circ}\text{C}$ 

Transmission Distance : 200 metres open area

35 metres on two walls

#### Remote Contoller Installation Instruction



## 3 Adding Remote Contoller



## 4 Deleting All Remote Controllers



### **6** Dot-Move Setting Instruction