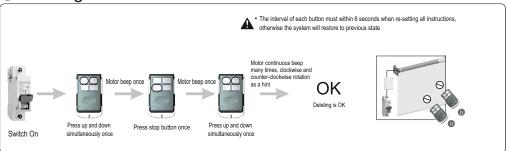

# **BASCO**

#### **Buildings Automation Systems**

Importer : Ekinler Endüstri San. ve Tic. A.Ş.

Address : İkitelli Organizasyon Sanayi Bölgesi 1.Tümsan Sanayi Sitesi

8.Blok No:22 Başakşehir/İSTANBUL

Tel : +90 212 485 49 58
Fax : +90 212 485 09 57
Web : www.basco.tech
E-mail : info@basco.tech





## Remote Controller Features





PCE02-010
1 Channel Remote Controller

Input Voltage : 27A 12V

Transmitting Frequency: 433.92MHz±100KHz

Transmitting Powe : 10mW 
Operating Temperature :  $-20^{\circ}\text{C} \sim +55^{\circ}\text{C}$ 

Transmission Distance : 200 metres open area

35 metres on two walls

#### Remote Contoller Installation Instruction



## 3 Adding Remote Contoller



## 4 Deleting All Remote Controllers



### **6** Dot-Move Setting Instruction