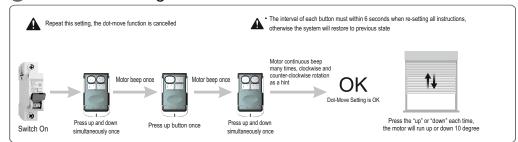

# **BASCO**

#### **Buildings Automation Systems**

Importer : Ekinler Endüstri San. ve Tic. A.Ş.

Address : İkitelli Organizasyon Sanayi Bölgesi 1.Tümsan Sanayi Sitesi

8.Blok No:22 Başakşehir/İSTANBUL

Tel : +90 212 485 49 58
Fax : +90 212 485 09 57
Web : www.basco.tech
E-mail : info@basco.tech





## Remote Controller Features





PCE02-010
1 Channel Remote Controller

Input Voltage : 27A 12V

Transmitting Frequency: 433.92MHz±100KHz

Transmitting Powe : 10mW 
Operating Temperature :  $-20^{\circ}\text{C} \sim +55^{\circ}\text{C}$ 

Transmission Distance : 200 metres open area

35 metres on two walls

#### Remote Contoller Installation Instruction



## 3 Adding Remote Contoller



## 4 Deleting All Remote Controllers



### **6** Dot-Move Setting Instruction