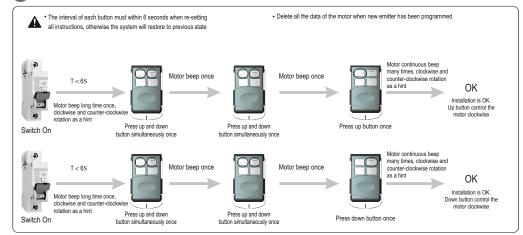

# **BASCO**

#### **Buildings Automation Systems**

Importer : Ekinler Endüstri San. ve Tic. A.Ş.

Address : İkitelli Organizasyon Sanayi Bölgesi 1.Tümsan Sanayi Sitesi

8.Blok No:22 Başakşehir/İSTANBUL

Tel : +90 212 485 49 58
Fax : +90 212 485 09 57
Web : www.basco.tech
E-mail : info@basco.tech





## Remote Controller Features





PCE02-010
1 Channel Remote Controller

Input Voltage : 27A 12V

Transmitting Frequency: 433.92MHz±100KHz

Transmitting Powe : 10mW 
Operating Temperature :  $-20^{\circ}\text{C} \sim +55^{\circ}\text{C}$ 

Transmission Distance : 200 metres open area

35 metres on two walls

#### Remote Contoller Installation Instruction



## 3 Adding Remote Contoller



## 4 Deleting All Remote Controllers



### **6** Dot-Move Setting Instruction